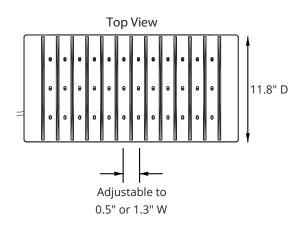

## **Product Specifications**

| Item Number                                | LOTT12                                                                                     |
|--------------------------------------------|--------------------------------------------------------------------------------------------|
|                                            |                                                                                            |
| Lid and Divider Fin Material               | ABS plastic                                                                                |
| Base Material                              | Steel with powder coated finish                                                            |
| Foot Material                              | Thermoplastic elastomer (TPR)                                                              |
| Overall Dimensions                         | 23.6" W x 11.8" D x 10.9" H                                                                |
| Adjustable Storage<br>Slot Dimensions      | 4.1" H x 11.8" D x 0.5" or 1.3" W                                                          |
| Device Compatibility                       | Laptops, tablets, and phones with up to a 16" screen                                       |
| Total Weight Capacity                      | 44 lbs.                                                                                    |
| Individual Storage Slot<br>Weight Capacity | 5 lbs. (combined device weight cannot exceed total weight capacity)                        |
| Power Strip                                | 14-outlet AC, UL certified, no surge protection,<br>15A circuit breaker, and on/off switch |
| Power Cord Length                          | 10'                                                                                        |
| Product Weight                             | 19.8 lbs.                                                                                  |
| Shipping Method                            | Ground                                                                                     |
| Shipping Carton Dimensions                 | 26" W x 14" D x 8.5" H                                                                     |
| Shipping Weight                            | 22 lbs.                                                                                    |
| Assembly Required                          | No                                                                                         |