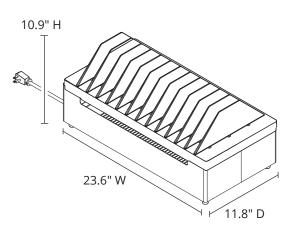

## **Product Specifications**

| Item Number                                | LOTT12                                                                                     |
|--------------------------------------------|--------------------------------------------------------------------------------------------|
|                                            |                                                                                            |
| Lid and Divider Fin Material               | ABS plastic                                                                                |
| Base Material                              | Steel with powder coated finish                                                            |
| Foot Material                              | Thermoplastic elastomer (TPR)                                                              |
| Overall Dimensions                         | 23.6" W x 11.8" D x 10.9" H                                                                |
| Adjustable Storage<br>Slot Dimensions      | 4.1" H x 11.8" D x 0.5" or 1.3" W                                                          |
| Device Compatibility                       | Laptops, tablets, and phones with up to a 16" screen                                       |
| Total Weight Capacity                      | 44 lbs.                                                                                    |
| Individual Storage Slot<br>Weight Capacity | 5 lbs. (combined device weight cannot exceed total weight capacity)                        |
| Power Strip                                | 14-outlet AC, UL certified, no surge protection,<br>15A circuit breaker, and on/off switch |
| Power Cord Length                          | 10'                                                                                        |
| Product Weight                             | 19.8 lbs.                                                                                  |
| Shipping Method                            | Ground                                                                                     |
| Shipping Carton Dimensions                 | 26" W x 14" D x 8.5" H                                                                     |
| Shipping Weight                            | 22 lbs.                                                                                    |
| Assembly Required                          | No                                                                                         |